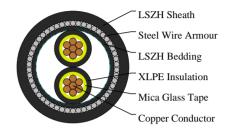

#### CABLE CONSTRUCTION

Conductors: Stranded plain copper conductors to IEC 60228 class 2 or 5.

Fire Barrier Tape: Mica. Insulation: XLPE Insulation. Bedding: LSZH bedding

Armoured: SWA

Outer sheath: LSZH Sheath